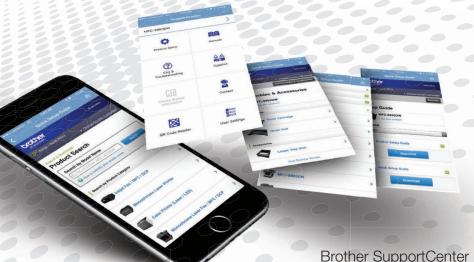

#### Brother SupportCenter App

The mobile app that puts the lastest support information in the palm of your hand.

https://support.brother.com

Brother SupportCenter is a mobile app providing the latest support information for your Brother product. The easy-to-use app gives you access to set up information, product manuals, Frequently Asked Questions and troubleshooting tips, as well as checking your device status.